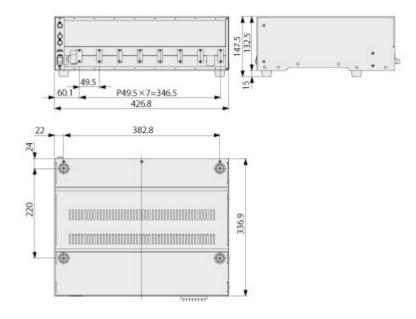

## **Dimensions**

YC-HANDLE Handle for YC-A

**Product name** Handle for YC-A **Object Product Model** YC-3A/4A/6A/8A