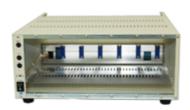

#### YC-6A

### **Portable Housing Case (6 housing units)**

Model YC-6A

YC-6A-AC/DC

Object Product Model DPM-900 Series, CDV-900A, CDA-900A, VAQ-700A, DA-710A

**Number of Housing Units** 6

Power Supply 100 VAC (YC-6A)

100 VAC or 12 VDC (YC-6A-AC/DC)

**Standard Accessories** AC power cable P-17 (With 2-pin conversion plug CM-39)

instruction manual

**Optional Accessories**Dummy panel for 1 channel YB-DUMMY

Handle for YC-A YC-HANDLE