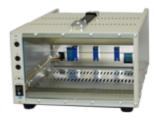

#### YC-4A

## **Portable Housing Case (4 housing units)**

YC-4A Model

YC-4A-AC/DC

**Object Product Model** DPM-900 Series, CDV-900A, CDA-900A, VAQ-700A, DA-710A

**Number of Housing Units 4** 

100 VAC (YC-4A) **Power Supply** 

100 VAC or 12 VDC (YC-4A-AC/DC)

AC power cable P-17 (With 2-pin conversion plug CM-39) **Standard Accessories** 

instruction manual

Dummy panel for 1 channel YB-DUMMY **Optional Accessories** 

Handle for YC-A YC-HANDLE