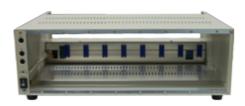

#### YC-8A

# **Portable Housing Case (8 housing units)**

Model YC-8A

YC-8A-AC/DC

Object Product Model DPM-900 Series, CDV-900A, CDA-900A, VAQ-700A, DA-710A

**Number of Housing Units 8** 

Power Supply 100 VAC (YC-8A)

100 VAC or 12 VDC (YC-8A-AC/DC)

**Standard Accessories** AC power cable P-17 (With 2-pin conversion plug CM-39)

instruction manual

JIS rack mounting bracket YC-JIS

Optional Accessories

Dummy panel for 1 channel YB-DUMMY

DIN rack mounting bracket YC-DIN