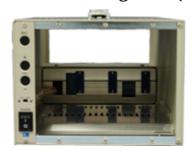

#### YC-3A

## **Portable Housing Case (3 housing units)**

YC-3A Model

YC-3A-AC/DC

**Object Product Model** DPM-900 Series, CDV-900A, CDA-900A, VAQ-700A, DA-710A

**Number of Housing Units 3** 

100 VAC (YC-3A) **Power Supply** 

100 VAC or 12 VDC (YC-3A-AC/DC)

AC power cable P-17 (With 2-pin conversion plug CM-39) **Standard Accessories** 

instruction manual

Dummy panel for 1 channel YB-DUMMY **Optional Accessories** 

Handle for YC-A YC-HANDLE